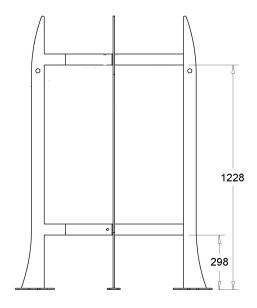

## DESCRIPTION

Functional tree protectors for guarding young and growing trees against harm. Easy to remove for use elsewhere once plantings are established.

Available in two designs: The basic Standard with its simple lines and plain rings made from 60 x 5mm mild steel set on edge, and the Delux, with its laser cut ring sections set on their flats and slotted neatly into the legs.

## **DIMENSIONS**

1.5M high overall, with 750mm internal ring diameter.