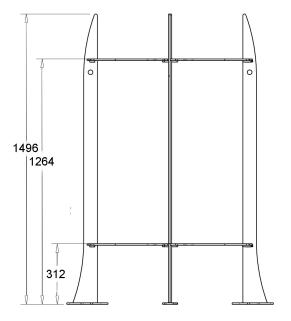

## DESCRIPTION

Functional tree protectors for guarding young and growing trees against harm. Easy to remove for use elsewhere once plantings are established.

Available in two designs: The basic Standard with its simple lines and plain rings made from 60 x 5mm mild steel set on edge, and the Delux, with its laser cut ring sections set on their flats and slotted neatly into the legs.

## **DIMENSIONS**

1.5M high overall, with 750mm internal ring diameter.