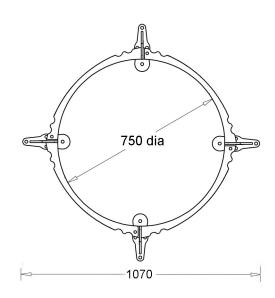

## DESCRIPTION

Functional tree protectors for guarding young and growing trees against harm. Easy to remove for use elsewhere once plantings are established.

Available in two designs: The basic Standard with its simple lines and plain rings made from 60 x 5mm mild steel set on edge, and the Delux, with its laser cut ring sections set on their flats and slotted neatly into the legs.

## **DIMENSIONS**

1.5M high overall, with 750mm internal ring diameter.